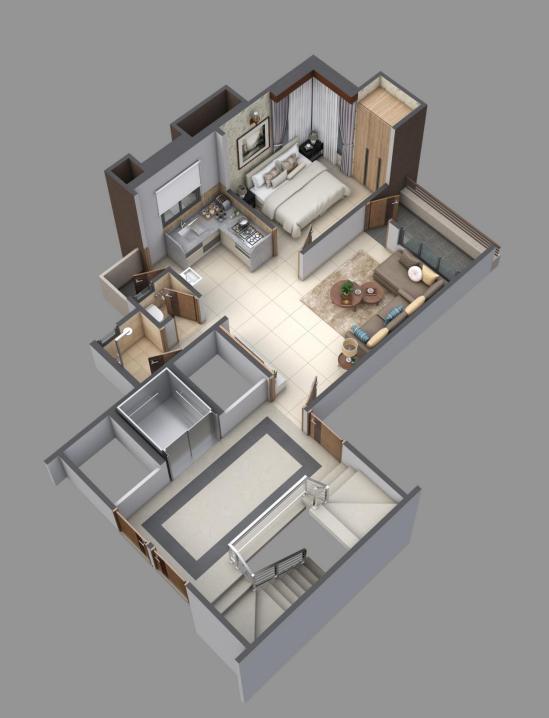

# OUR

# COMPLETED

**PROJECTS** 

# 7X THE BUSINESS HUB OFFICES & SHOWROOMS COLLEGE ROAD, BHOLAV BHARUCH









# 7X CORRIDOR SHOPS & OFFICES PACHBATTI SONERI MAHAL ROAD **BHARUCH**













#### **ASPIRE TO ACHIEVE**

#### LEARN TO EXCEL

Near Chavaj Chowkdi, Chavaj Paguthan Road, Bharuch.

































### 7 X FLORA

# RESIDENCY ZADESHWAR TAVRA ROAD BHARUCH

MODERNATE FACILITY 1 BHK LIFESTYLE FLATS





















# OUR

**ON-GOING** 

**PROJECTS** 

# 7X RIVERA HWAR TAVRA ROAD

ZADESHWAR TAVRA ROAD

BHARUCH

SHOPS,2BHK & 3BHK FLATS

LUXURY BEYOND STYLE























































## **AMINITIES**

### **SPECIFICATIONS**

#### STRUCTURE

• Earthquake resistant R.C.C.Frame structure.

#### WALLS

 Brick wall internal smooth plaster with wall putty & external double coat plaster with premium quality exterior paint.

#### **DOORS & WINDOWS**

• Fully glazed aluminium window in office & rolling shutter for shops.

#### **FLOORING**

Vitrified tiles in all shops & Offices.

#### LIFT

Provision for ISI branded 2 lift(Capability of Hospital stretcher)

#### **ELECTRIFICATION**

 Concealed ISI cooper wiring with good quality switches MCB distribution panel.

#### **CCTV CAMER