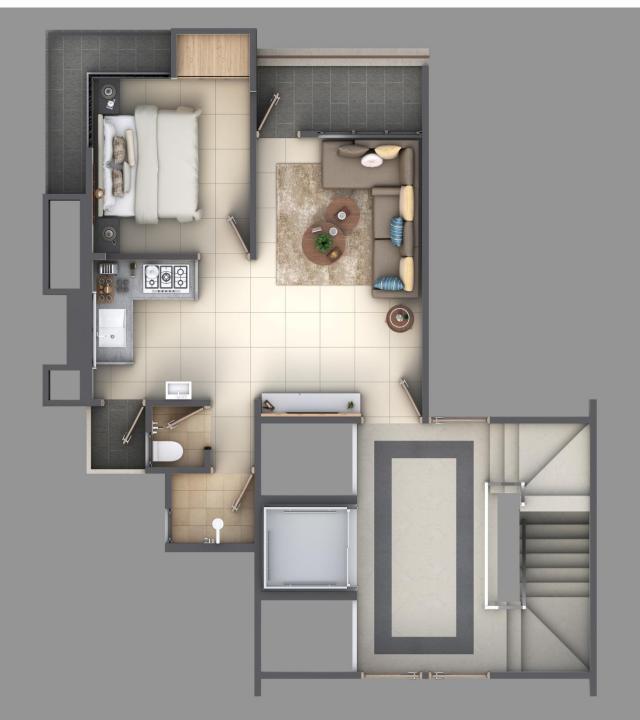

# OUR

# COMPLETED

**PROJECTS** 

# 7X THE BUSINESS HUB OFFICES & SHOWROOMS COLLEGE ROAD, BHOLAV BHARUCH









# 7X CORRIDOR SHOPS & OFFICES PACHBATTI SONERI MAHAL ROAD **BHARUCH**













#### **ASPIRE TO ACHIEVE**

#### LEARN TO EXCEL

Near Chavaj Chowkdi, Chavaj Paguthan Road, Bharuch.

































### 7 X FLORA

# RESIDENCY ZADESHWAR TAVRA ROAD BHARUCH

MODERNATE FACILITY 1 BHK LIFESTYLE FLATS





















# OUR

**ON-GOING** 

**PROJECTS** 

# 7X RIVERA HWAR TAVRA ROAD

ZADESHWAR TAVRA ROAD

BHARUCH

SHOPS,2BHK & 3BHK FLATS

LUXURY BEYOND STYLE























































## **AMINITIES**

### **SPECIFICATIONS**

#### STRUCTURE

• Earthquake resistant R.C.C.Frame structure.

#### WALLS

 Brick wall internal smooth plaster with wall putty & external double coat plaster with premium quality exterior paint.

#### **DOORS & WINDOWS**

• Fully glazed aluminium window in office & rolling shutter for shops.

#### **FLOORING**

Vitrified tiles in all shops & Offices.

#### LIFT

Provision for ISI branded 2 lift(Capability of Hospital stretcher)

#### **ELECTRIFICATION**

 Concealed ISI cooper wiring with good quality switches MCB distribution panel.

#### **CCTV CAMERA*